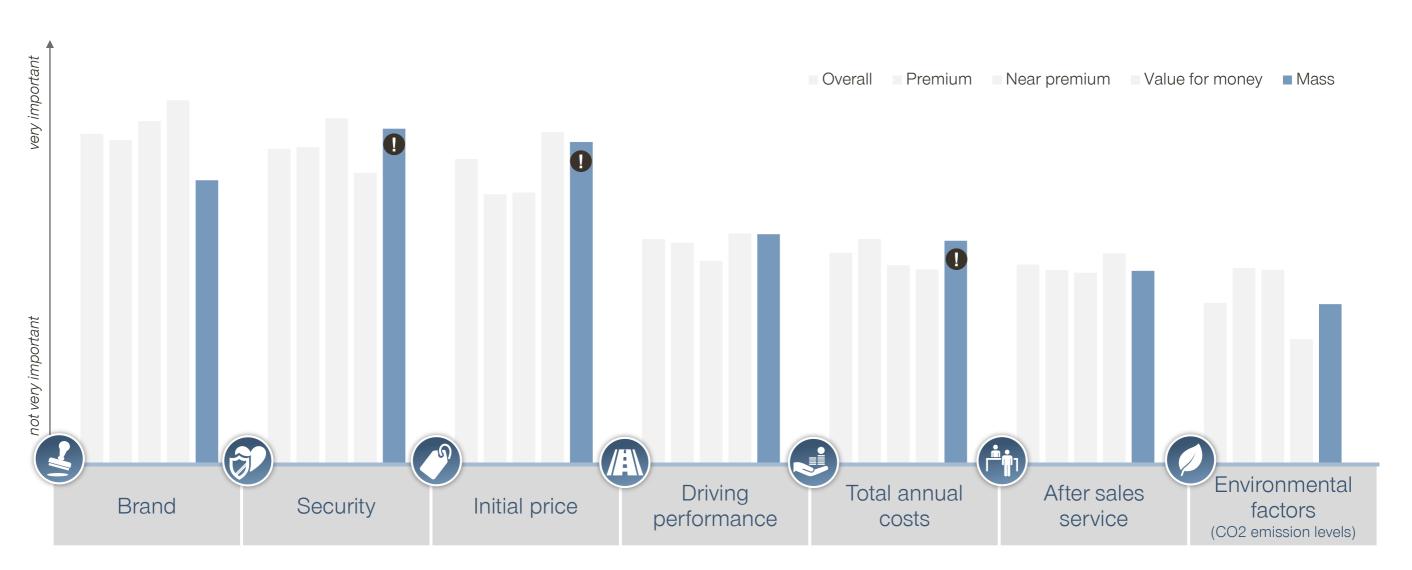

# Mass drivers look for a cheaper and safer alternatives within its car segment

SIMON • KUCHER & PARTNERS
Strategy & Marketing Consultants

Source: Simon-Kucher & Partners Automotive Research Survey Nov. – Dec. 2020, Q30: Bugün bir otomobil alacak olsanız nasıl veya nereden satın almayı tercih ederdiniz?, Q31: Bugün bir otomobil alacak olsanız, "CEVAP Q26" alacağınızı söylediniz. Otomobil satın alırken aşağıdaki kriterlerden hangileri sizin icin önemlidir?