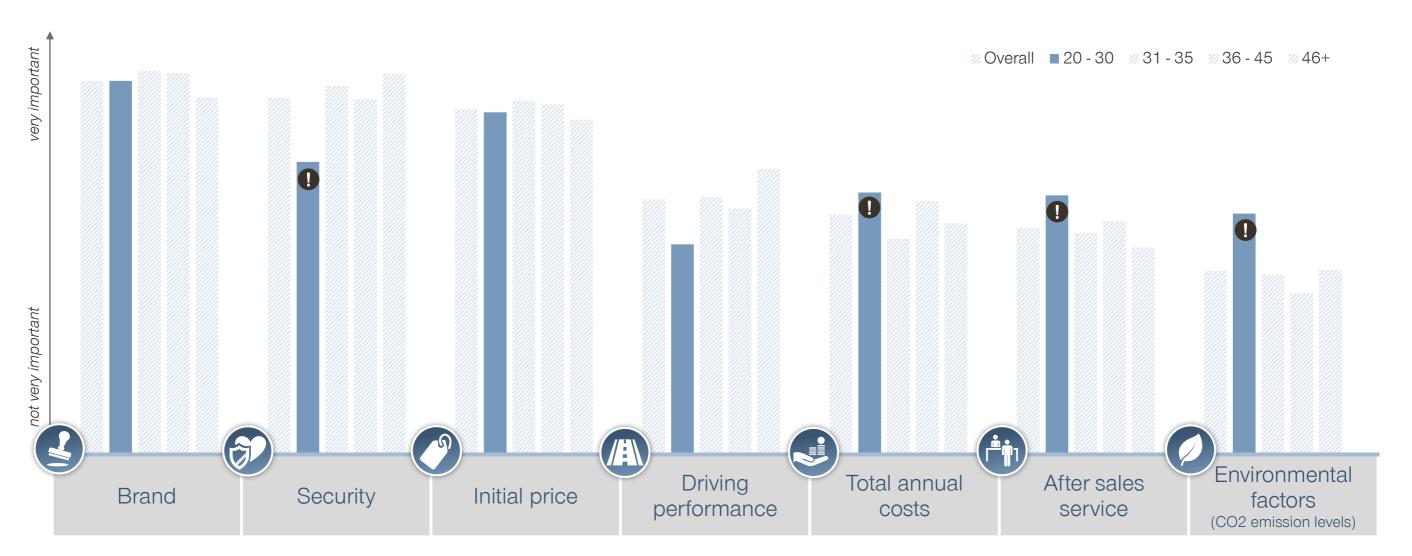

## The young generation (20 – 30) gives less importance to security but more on total annual costs, after-sales service and environmental factors

Source: Simon-Kucher & Partners Automotive Research Survey Nov. - Dec. 2020, Q30: Bugün bir otomobil alacak olsanız, nerden satın alırayı tercih ederdiniz?, Q31: Bugün bir otomobil alacak olsanız nasıl veya nereden satın alırayı tercih ederdiniz?, Q31: Bugün bir otomobil alacak olsanız nasıl veya nereden satın alırayı tercih ederdiniz?, Q31: Bugün bir otomobil alacak olsanız nasıl veya nereden satın alırayı tercih ederdiniz?, Q31: Bugün bir otomobil alacak olsanız nasıl veya nereden satın alırayı tercih ederdiniz?, Q31: Bugün bir otomobil alacak olsanız nasıl veya nereden satın alırayı tercih ederdiniz?, Q31: Bugün bir otomobil alacak olsanız nasıl veya nereden satın alırayı tercih ederdiniz?, Q31: Bugün bir otomobil alacak olsanız nasıl veya nereden satın alırayı tercih ederdiniz?, Q31: Bugün bir otomobil alacak olsanız nasıl veya nereden satın alırayı tercih ederdiniz?, Q31: Bugün bir otomobil alacak olsanız nasıl veya nereden satın alırayı tercih ederdiniz?, Q31: Bugün bir otomobil alacak olsanız nasıl veya nereden satın alırayı tercih ederdiniz.