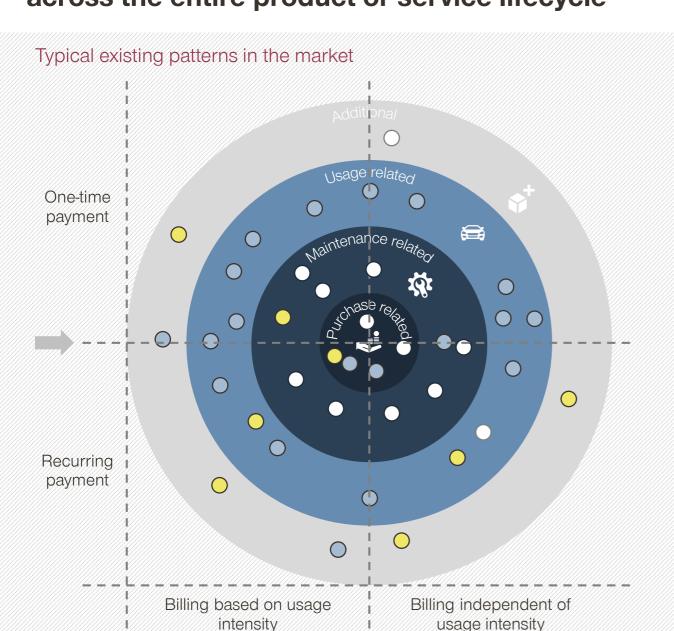

## ... and consider how chosen price models will influence value extraction across the entire product or service lifecycle

SIMON • KUCHER & PARTNERS Strategy & Marketing Consultants

Usage-

price

dependent

#### What price model to offer?

- Comes in many different shapes and configurations of the price curve
- Final price is directly related with the usage of the good provided

- Usage independent base fee
- Final price depending on combination of basefee and usage

- Price for a combination of goods / value that is provided
- Predefined packages or a calculated price paid in retrospective
- Price not directly linked with usage of single units within package

- Price not connected to the actual usage of the good
- Unlimited usage of service or products possible

Usageindependent price

Source: Simon-Kucher & Partners