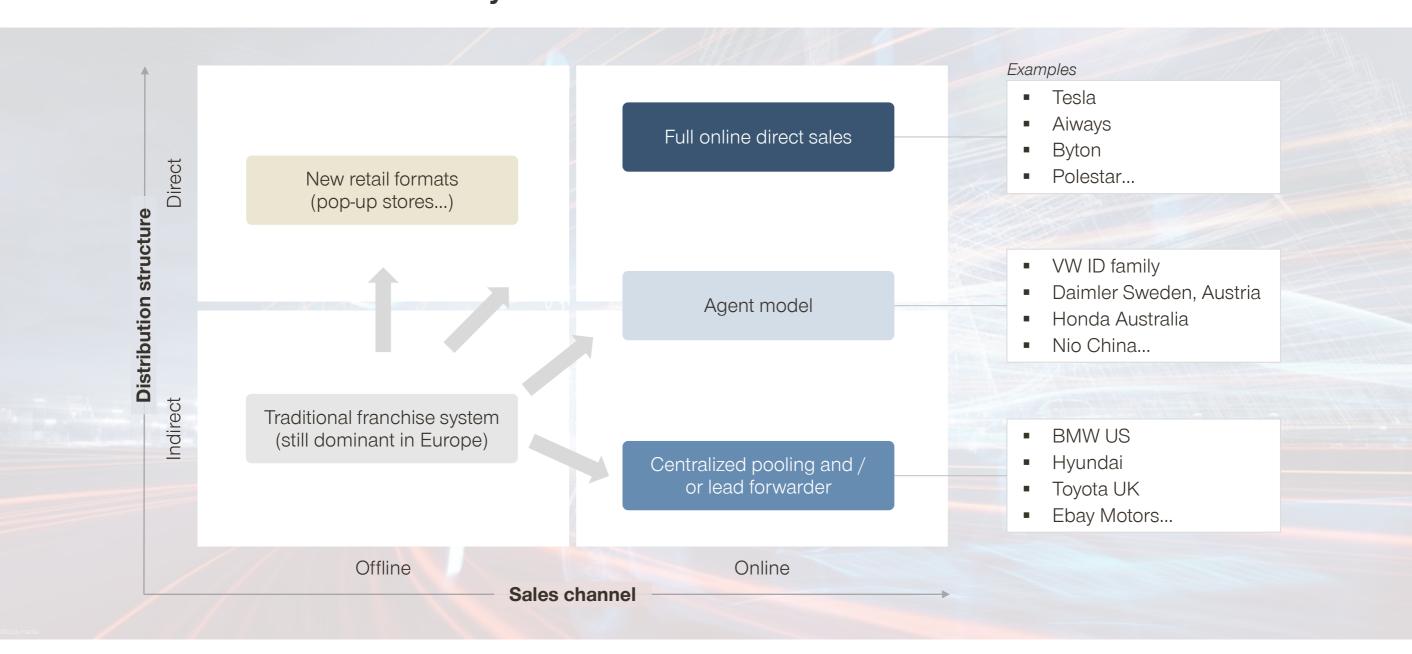

# The ongoing shift of customer expectations has spurred the emergence new distribution models in recent years

SIMON • KUCHER & PARTNERS Strategy & Marketing Consultants

### One of those is the agent model, bringing the OEM (or the distributor) much closer to the end-customer

SIMON • KUCHER & PARTNERS Strategy & Marketing Consultants

### Another one is a D2C online set-up from manufacturers

New entrants

Established players

particular for early stages of the customer journey