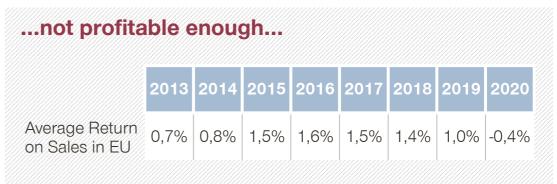

ference is **50%** higher vs. heavy traditionalist

Early adopters...

Mass

**LPG** 

- Give **34%** MORE importance to aftersales vs. heavy traditionalist
- Give 32% MORE importance to environmental factors vs. heavy traditionalist
- Give 15% LESS importance to price vs. heavy traditionalist

The omnichannel customer journey has even made its way into habits of heavy traditionalists, while it has been warmly welcomed by Early Adopters



Source: Simon-Kucher & Partners; Automotive Research Survey Results; \*: Samples for Purchase Criteria, Brand Segment and Engine Type Consideration have been filtered by those who wish to purchase a new vehicle



#### SIMON • KUCHER & PARTNERS Strategy & Marketing Consultants

### A consequence? Traditional car distribution is a model under threat











# The ongoing shift of customer expectations has spurred the emergence new distribution models in recent years



SIMON • KUCHER & PARTNERS Strategy & Marketing Consultants





### One of those is the agent model, bringing the OEM (or the distributor) much closer to the end-customer



SIMON • KUCHER & PARTNERS Strategy & Marketing Consultants







#### SIMON • KUCHER & PARTNERS Strategy & Marketing Consultants

### Another one is a D2C online set-up from manufacturers

New entrants











Established players











particular for early stages of the customer journey



# This evolution will help the industry focus more on customer engagement, in



SIMON • KUCHER & PARTNERS Strategy & Marketing Consultants

Simplified customer journey

|                     |