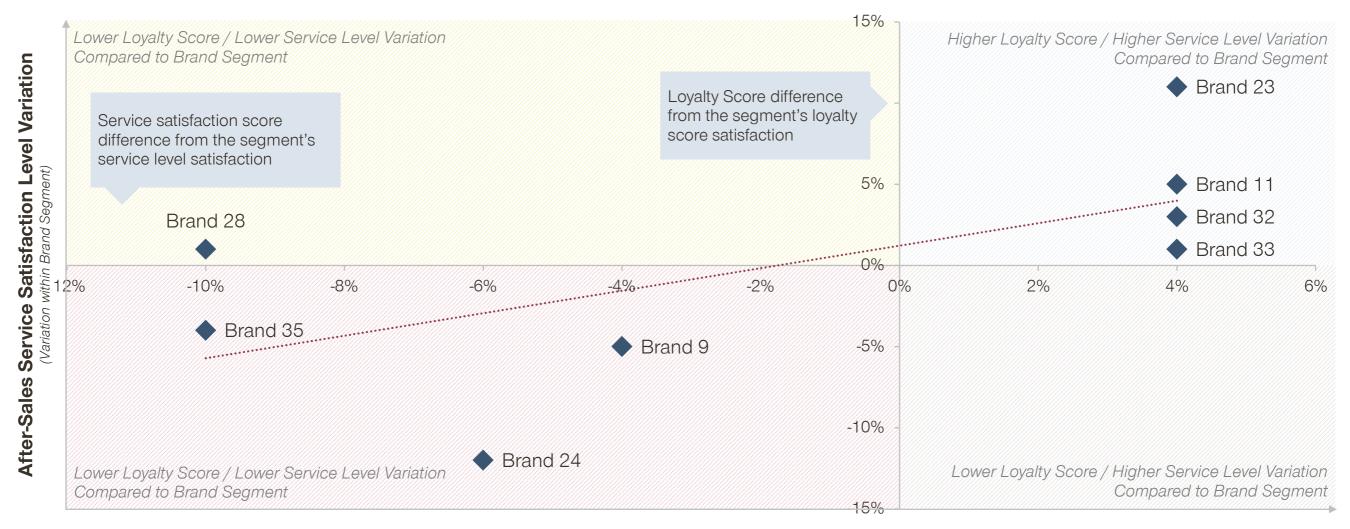

## Better performing brands in after-sales service levels have better loyalty levels compared to other brands in their segments

SIMON • KUCHER & PARTNER Strategy & Marketing Consultants

### **After-Sales Service Satisfaction & Loyalty Score**

Within their brand segment, brands with better after-sales services have higher loyalty scores.

Loyalty Score Variation (Variation within Brand Segment)