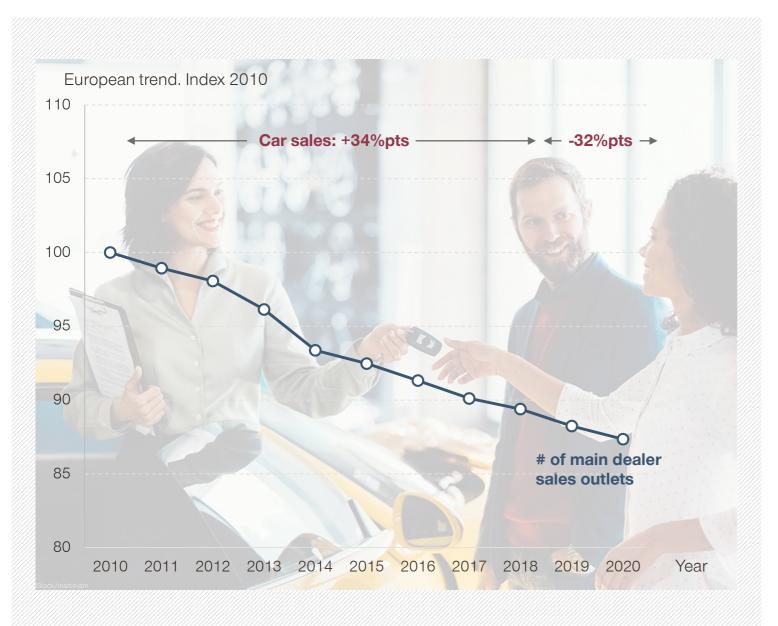

### A consequence? Traditional car distribution is a model under threat

# The ongoing shift of customer expectations has spurred the emergence new distribution models in recent years

SIMON • KUCHER & PARTNERS Strategy & Marketing Consultants