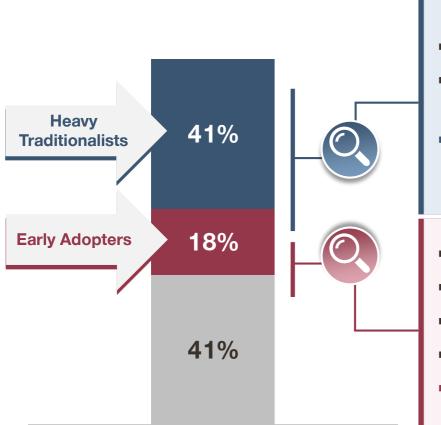

# A growing share of the market is expecting an omnichannel experience

- Traditionalists are **older** (~1 year older) than Early Adopters
- Prefers mostly offline research and physical touchpoints and negotiation at the point of sales
- **Brand of the vehicle** is the most important criteria for purchasing a vehicle, followed by safety

- Prefers EV engine types (+12 pp)
- Prefers online channels for pre-purchase research
- Less price sensitive (+4 pp in single payments)
- More environmental friendly
- Premium brand owners are more likely to use online channels (+14pp)

# The Early Adopters segment pays greater attention to environment, service & TCO, less on more traditional aspects such as brand, price or performance

Early adopters constitutes 18% of total market, however...

- 42% of them are premium car owners
- EV preference is **50%** higher vs. heavy traditionalist

Early adopters...

Mass

**LPG** 

- Give **34%** MORE importance to aftersales vs. heavy traditionalist
- Give 32% MORE importance to environmental factors vs. heavy traditionalist
- Give 15% LESS importance to price vs. heavy traditionalist

The omnichannel customer journey has even made its way into habits of heavy traditionalists, while it has been warmly welcomed by Early Adopters

Source: Simon-Kucher & Partners; Automotive Research Survey Results; \*: Samples for Purchase Criteria, Brand Segment and Engine Type Consideration have been filtered by those who wish to purchase a new vehicle