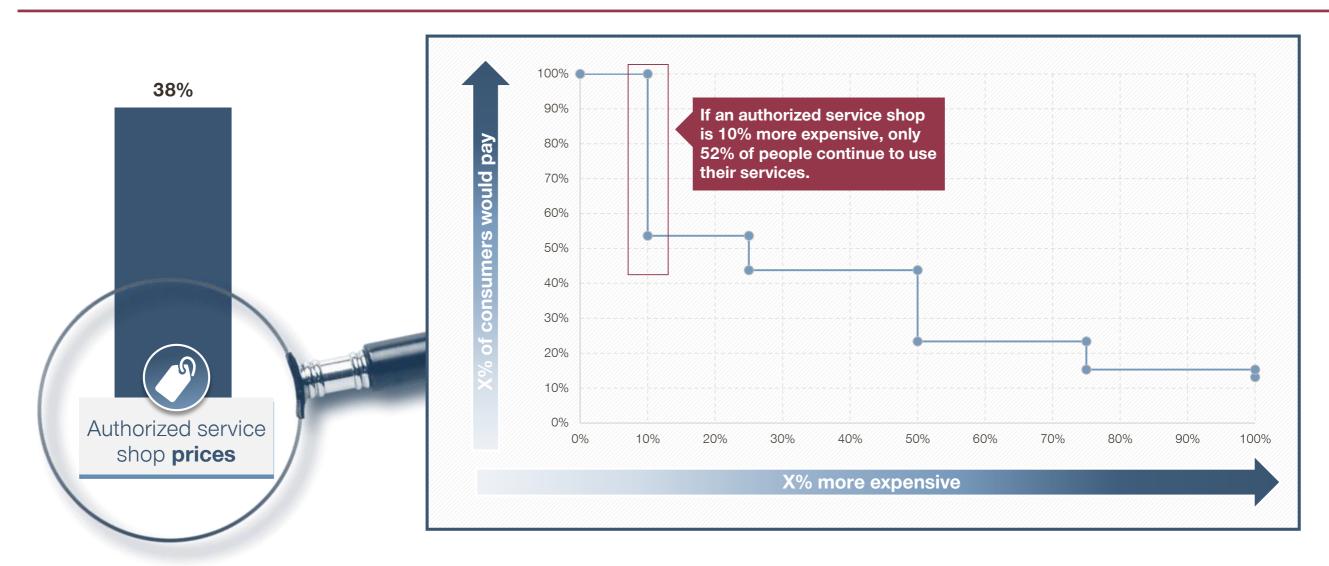

### Price plays the most critical role in the customer's decision-making mechanism

SIMON • KUCHER & PARTNERS Strategy & Marketing Consultants

How effective are the following criteria in your decision **not to take your vehicle to the authorized service shops**?