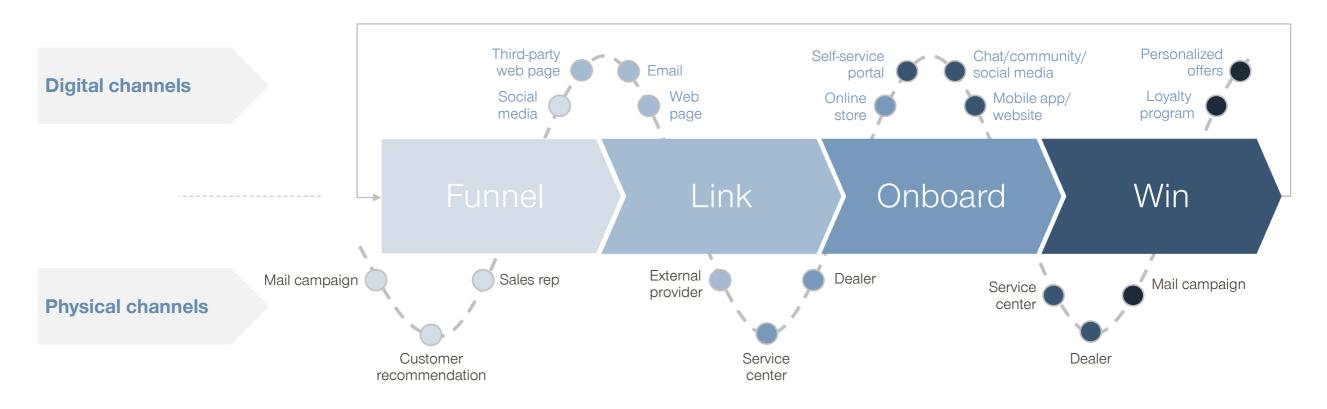

• It is becoming increasingly important for distributors to get to know their customers for omnichannel management

The omnichannel customer journey has even made its way into habits of heavy traditionalists, while it has been warmly welcomed by Early Adopters

Source: Simon-Kucher & Partners; Automotive Research Survey Results; \*: Samples for Purchase Criteria, Brand Segment and Engine Type Consideration have been filtered by those who wish to purchase a new vehicle

### A consequence? Traditional car distribution is a model under threat

# The ongoing shift of customer expectations has spurred the emergence new distribution models in recent years

SIMON • KUCHER & PARTNERS Strategy & Marketing Consultants

### One of those is the agent model, bringing the OEM (or the distributor) much closer to the end-customer

SIMON • KUCHER & PARTNERS Strategy & Marketing Consultants

### Another one is a D2C online set-up from manufacturers

New entrants

Established players

particular for early stages of the customer journey