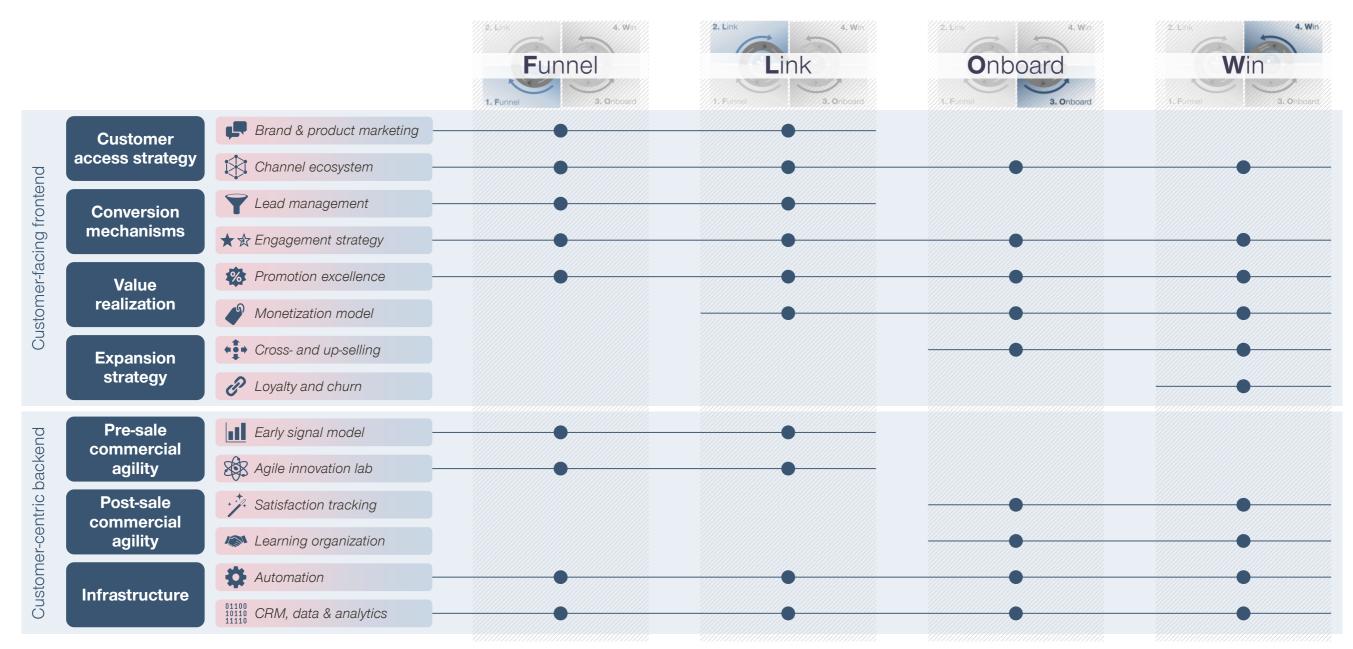

# The ongoing shift of customer expectations has spurred the emergence new distribution models in recent years

SIMON • KUCHER & PARTNERS Strategy & Marketing Consultants

### One of those is the agent model, bringing the OEM (or the distributor) much closer to the end-customer

SIMON • KUCHER & PARTNERS Strategy & Marketing Consultants

### Another one is a D2C online set-up from manufacturers

New entrants

Established players

particular for early stages of the customer journey