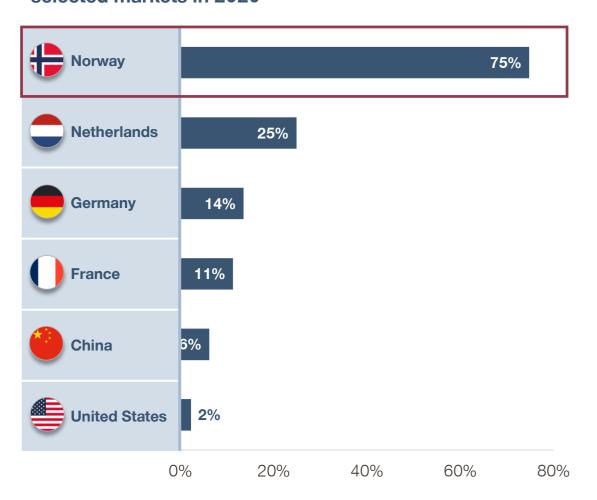

### In Norway: 75% of the vehicles sold in 2020 were EVs and EVs make up 14% of the current cars on the road

#### Electric vehicles sales as a share of new vehicle sales in selected markets in 2020