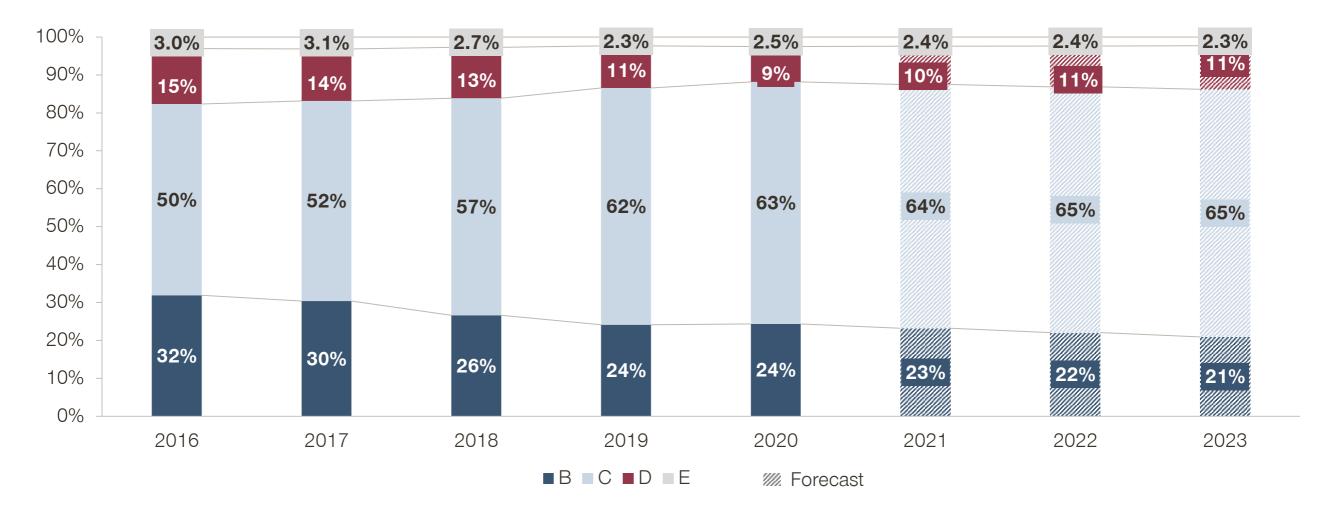

### ...C-Segment cars can reach to 65% of total market, while E will keep its niche market

### **Turkish Automotive Market Sales Mix by Car Segment**

**Only New Car Sales** 

Source: Simon-Kucher & Partners; Automotive Research Survey Nov. - Dec. 2020, Q12-Current Segment, Q20t: Bir sonraki otomobil alımınızda aşağıdaki araç segmentlerinden hangilerini almayı düşünürsünüz?; ODD, Ocak-Kasım 2020, 2019, 2018, 2017, 2016, segment distribution 2021 and 2022 forecasts have been calculated using the trend of historical data. Due to the fact that other segment types are not included, the percentages may not add up to a 100.