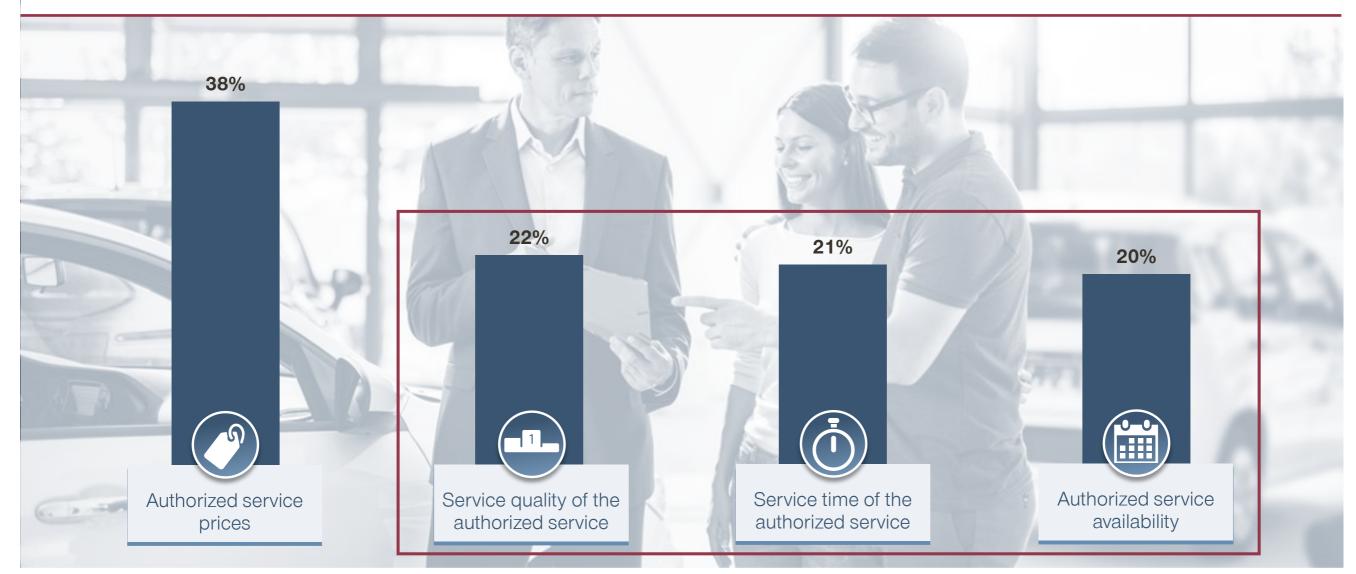

## Service quality and duration play an important role in establishing relationships with customers during the service process

How effective are the following criteria in your decision **not to take your vehicle to the authorized service shops**?

### Price plays the most critical role in the customer's decision-making mechanism

SIMON • KUCHER & PARTNERS Strategy & Marketing Consultants

How effective are the following criteria in your decision **not to take your vehicle to the authorized service shops**?