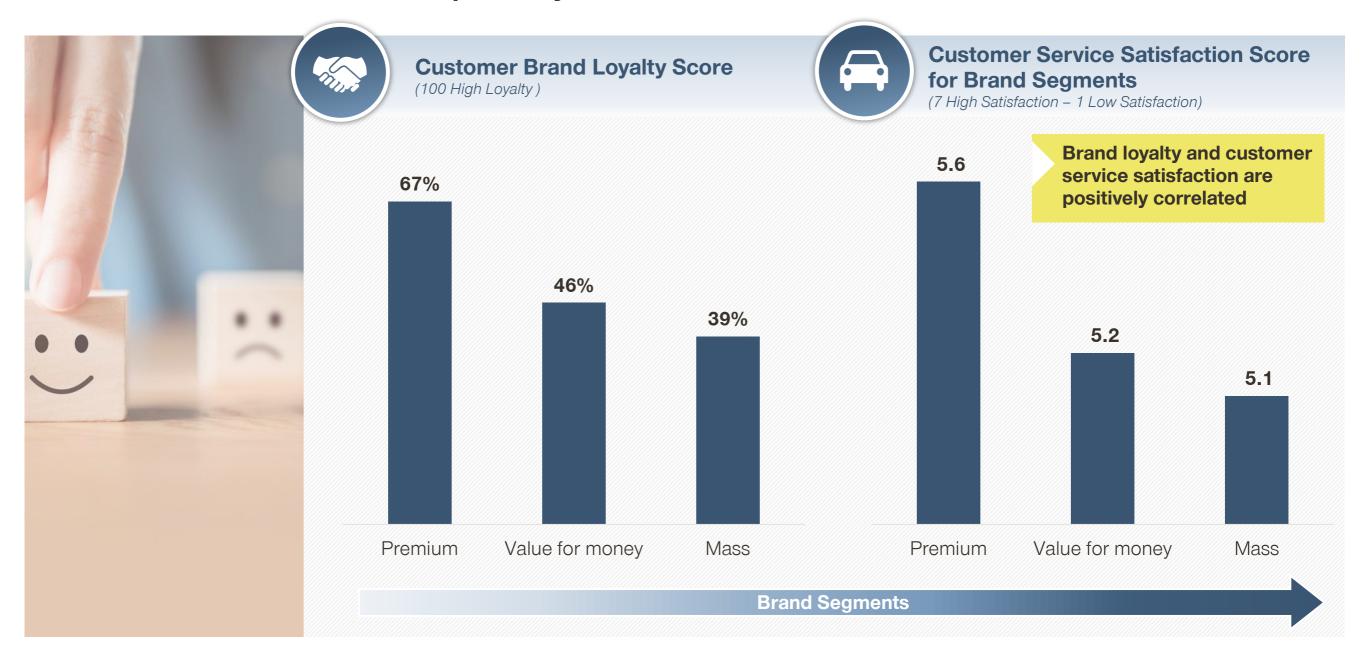

## From premium to mass brand segments, both brand loyalty and customer service satisfaction decrease respectively

SIMON • KUCHER & PARTNERS Strategy & Marketing Consultants