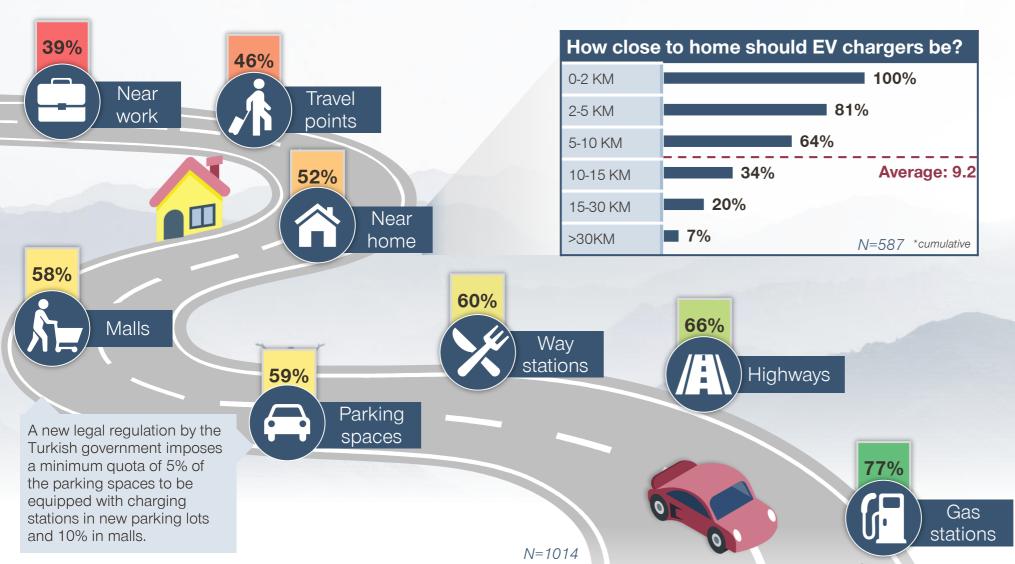

## Additionally, there is a strong belief that current EV charging infrastructure is underdeveloped and consumers expect additional chargers on their commute

SIMON • KUCHER & PARTNERS Strategy & Marketing Consultants

### Where do consumers expect to see EV chargers?

Source: Simon-Kucher & Partners; q48: Lütfen elektrik motorlu bir araç satın almayı planladığınızı düşünün. Aracınızı şarj edebileceğiniz istasyonların nerelerde olmasını beklersiniz?; q49: Evinize yakın herhangi bir yerde şarj istasyonu olmasını beklediğinizi belirttiniz. Sizce bu istasyonlar evinize en fazla kaç kilometre mesafede olmalıdır?; q50/51: Mevcut şarj istasyonları altyapısını rutin ihtiyaçlarınız için yeterli buluyor musunuz?