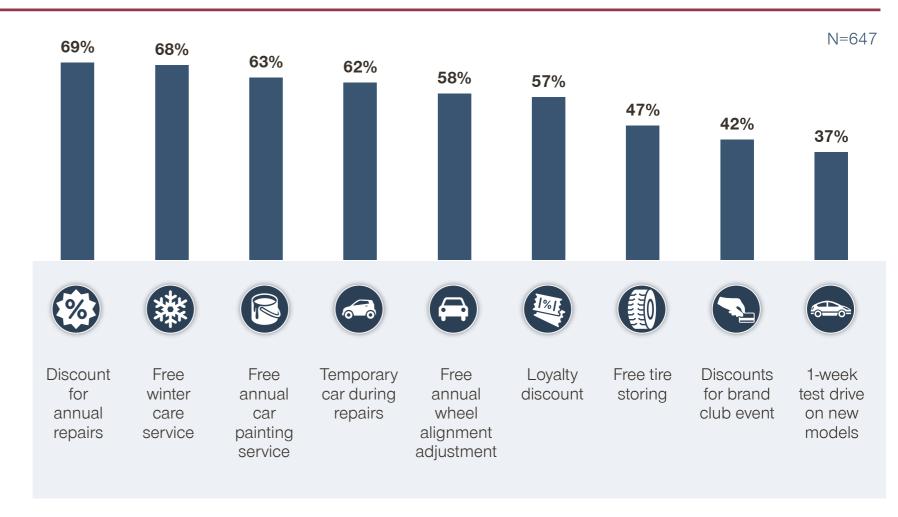

# In November and December 2020, we surveyed 1,000+ consumers in the automotive sector about their preferences