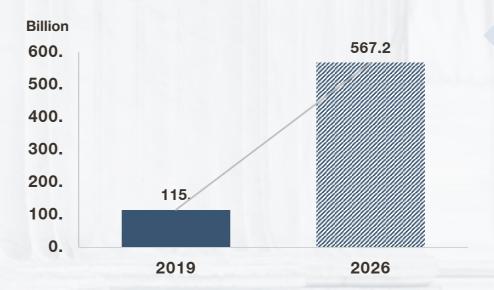

#### Size of the global market for electric vehicles in 2019 and 2026

Revenue in billion U.S. dollars

13.4%