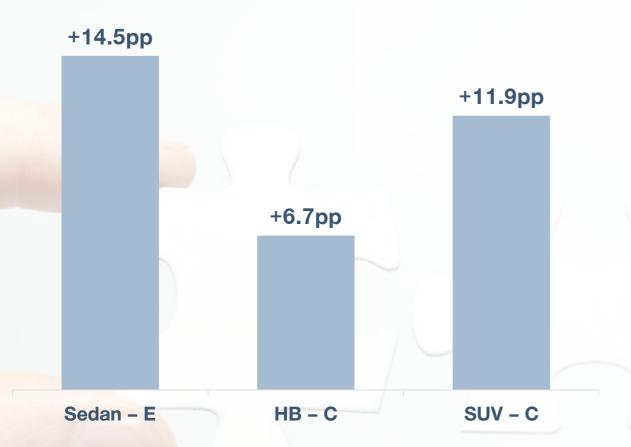

### **Body – Segment Matrix shows the most loyal car owners**

#### Who is SATISFIED with their car?

**Reading example:** Current Sedan-E users is prefers Sedan-E in their future consideration +14.5pp more compared to Sedan segment preference average