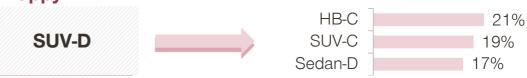

### **Body – Segment Matrix shows the most loyal car owners**

#### Who is SATISFIED with their car?

**Reading example:** Current Sedan-E users is prefers Sedan-E in their future consideration +14.5pp more compared to Sedan segment preference average