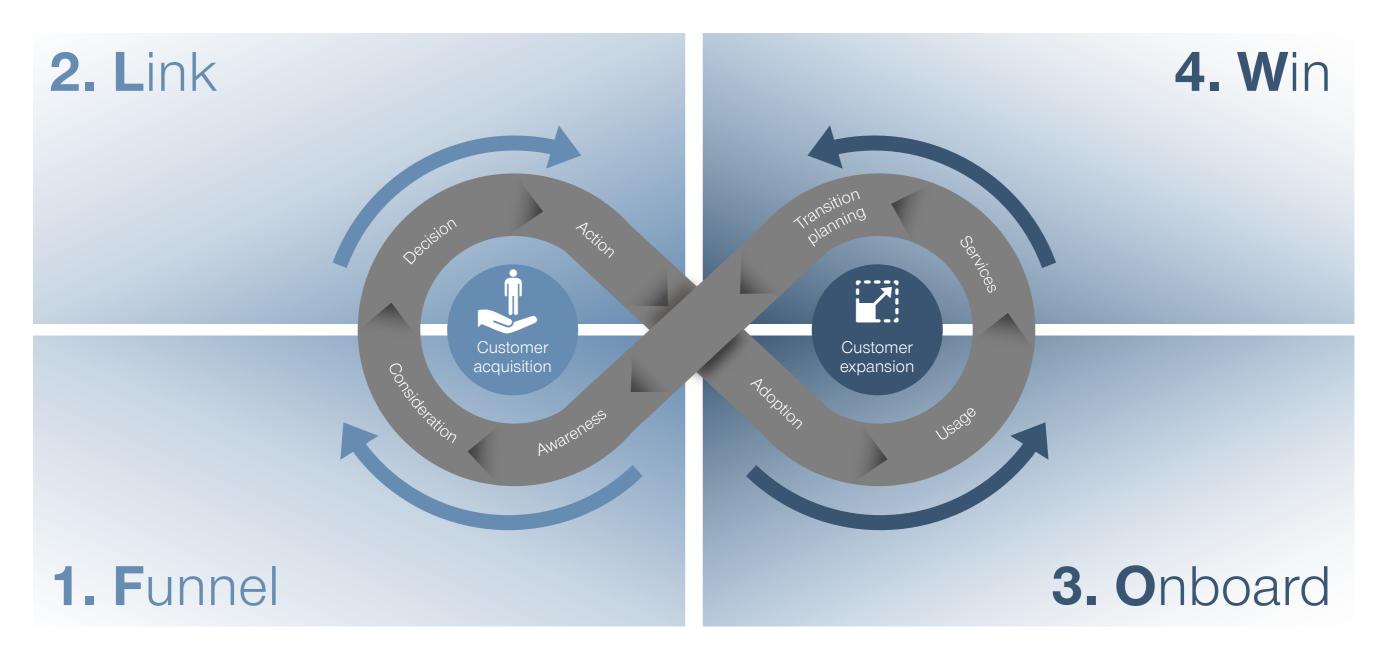

# The ongoing shift of customer expectations has spurred the emergence new distribution models in recent years

SIMON • KUCHER & PARTNERS Strategy & Marketing Consultants

### One of those is the agent model, bringing the OEM (or the distributor) much closer to the end-customer

SIMON • KUCHER & PARTNERS Strategy & Marketing Consultants

### Another one is a D2C online set-up from manufacturers

New entrants

Established players

particular for early stages of the customer journey