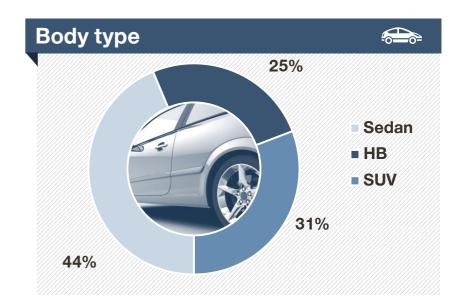

### They WILL have a...

|                    |                                | Sedan       | Hatchback | SUV |
|--------------------|--------------------------------|-------------|-----------|-----|
| ave a              | <b>Sedan</b> N=239             | <b>72</b> % | 10%       | 19% |
| Consumers NOW have | <b>Hatchback</b> <i>N</i> =137 | 27%         | 54%       | 19% |
|                    | <b>SUV</b><br>N=189            | 20%         | 11%       | 70% |

### Overall ranking for future consideration\*

#3 Hatchback

- Overall, **Sedan** owners **are** the most loyal to their car.
- 46% of hatchback drivers
   will be able to change their cars

<sup>\*</sup> Future consideration is calculated by using 2020 realized mix of car body type

<sup>\*</sup> Percentages may not total 100 in each row due to rounding.