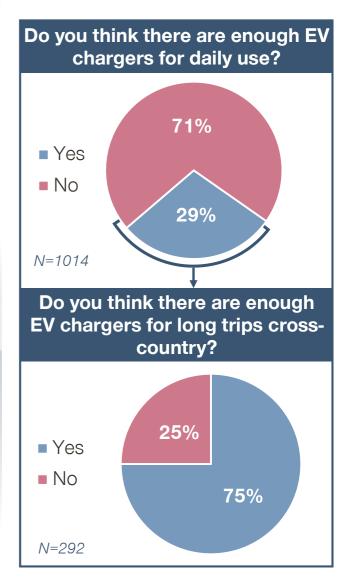

## Additionally, there is a strong belief that current EV charging infrastructure is underdeveloped and consumers expect additional chargers on their commute

SIMON • KUCHER & PARTNERS Strategy & Marketing Consultants

### Where do consumers expect to see EV chargers?

Source: Simon-Kucher & Partners; q48: Lütfen elektrik motorlu bir araç satın almayı planladığınızı düşünün. Aracınızı şarj edebileceğiniz istasyonların nerelerde olmasını beklersiniz?; q49: Evinize yakın herhangi bir yerde şarj istasyonu olmasını beklediğinizi belirttiniz. Sizce bu istasyonlar evinize en fazla kaç kilometre mesafede olmalıdır?; q50/51: Mevcut şarj istasyonları altyapısını rutin ihtiyaçlarınız için yeterli buluyor musunuz?