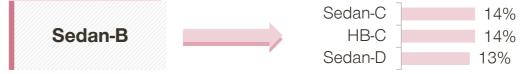

### **Body – Segment Matrix shows the most loyal car owners**

#### Who is SATISFIED with their car?

**Reading example:** Current Sedan-E users is prefers Sedan-E in their future consideration +14.5pp more compared to Sedan segment preference average