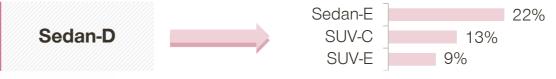

### **Body – Segment Matrix shows the most loyal car owners**

#### Who is SATISFIED with their car?

**Reading example:** Current Sedan-E users is prefers Sedan-E in their future consideration +14.5pp more compared to Sedan segment preference average