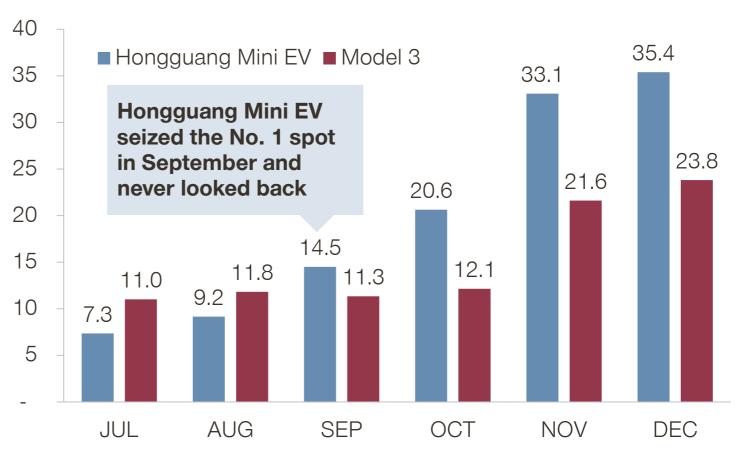

### Sales development of Hongguang Mini EV vs. Model 3 – 2020H2

Full-electric, length 2.9m, no-frills, battery 13.9kWh, warranty 8 years, free 24x7 roadside assistance