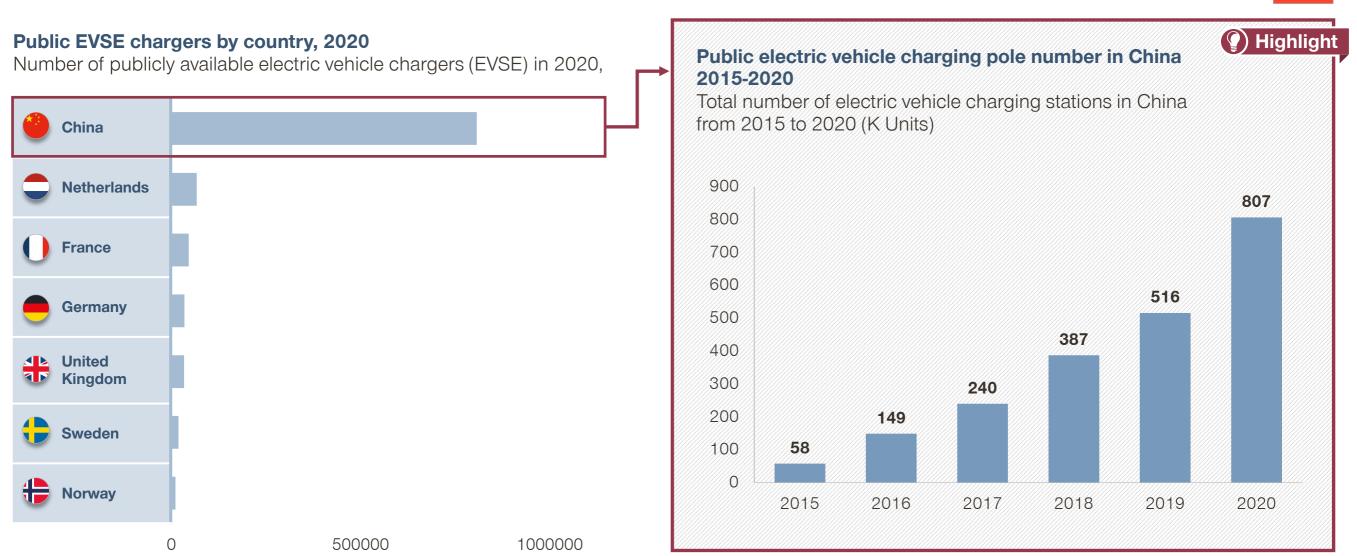

### Compared to other countries, China has built up an incredible amount of **public Electric Vehicle chargers**

SIMON • KUCHER & PARTNERS Strategy & Marketing Consultants

Source: Simon Kucher & Partners, https://www.statista.com/statistics/993121/china-public-electric-vehicle-charging-station-number/, https://www.statista.com/statistics/993121/china-public-electric-vehicle-charging-station-number/, https://www.statista.com/statistics/993121/china-public-electric-vehicle-charging-station-number/, https://www.statista.com/statistics/993121/china-public-electric-vehicle-charging-station-number/, https://www.statista.com/statistics/993121/china-public-electric-vehicle-charging-station-number/, https://www.statista.com/statistics/993121/china-public-electric-vehicle-charging-station-number/, https://www.statista.com/statistics/993121/china-public-electric-vehicle-charging-station-number/, https://www.statista.com/statistics/993121/china-public-electric-vehicle-charging-station-number/, https://www.statista.com/statistics/993121/china-public-electric-vehicle-charging-station-number/, https://www.statista.com/statistics/993121/china-public-electric-vehicle-charging-station-number/, https://www.statista.com/statistics/993121/china-public-electric-vehicle-charging-station-number/, https://www.statista.com/statistics/993121/china-public-electric-vehicle-charging-station-number/, https://www.statista.com/statistics/993121/china-public-electric-vehicle-charging-station-number/, https://www.statista.com/statistics/993121/china-public-electric-vehicle-charging-station-number/, https://www.statista.com/statista-charging-statista-charging-statista-charging-statista-charging-statista-charging-statista-charging-statista-charging-statista-charging-statista-charging-statista-charging-statista-charging-statista-charging-statista-charging-statista-charging-statista-charging-statista-charging-statista-charging-statista-charging-statista-charging-statista-charging-statista-charging-statista-charging-statista-charging-statista-charging-statista-charging-statista-charging-statista-charging-statista-charging-statista-charging-statista-charging-statista-charging-statista-charging-statista-charging-statista number/#:~text=In%202020%2C%20there%20were%20over,stations%20in%20the%20previous%20vear., https://www.eafo.eu/countries/european-union/23640/summary/compare