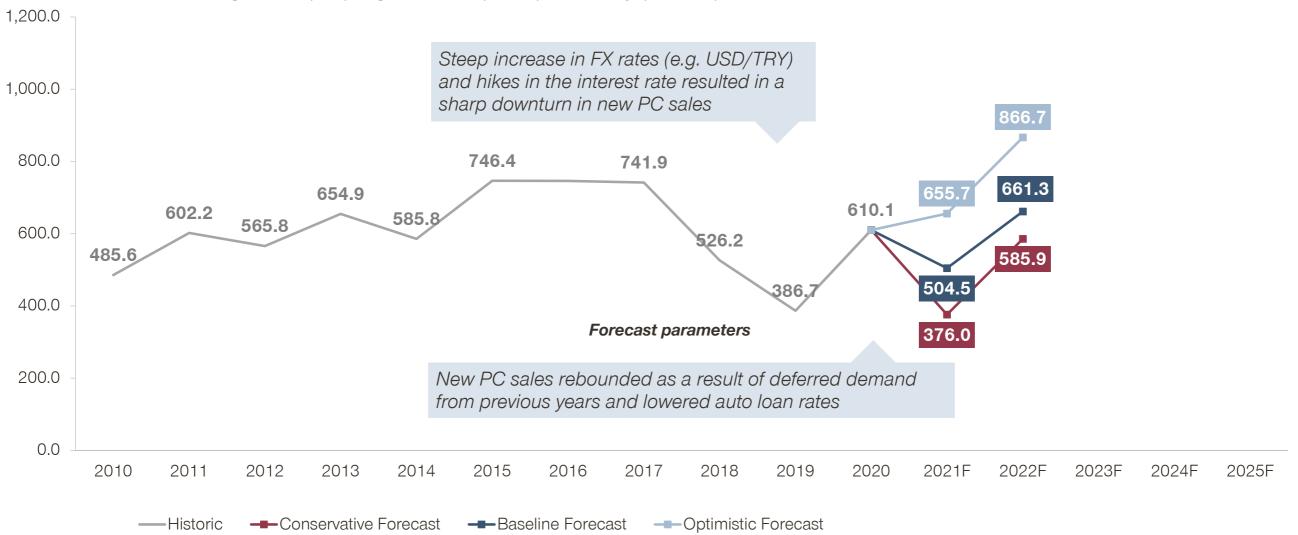

### SKP has modeled three possible scenarios for the future of the automotive sector, bearing in mind the growth effect of auto loan and Exchange rates

Number of new Passenger Car (PC) registrations (sales) in Turkey (in '000)

Drivers for new passenger car sales/ registrations are primarily GDP per capita, average auto loan rate and FX rate (e.g. USD/TRY)

# **DİSTRİBÜTÖRLERİ**

SIMON • KUCHER & PARTNERS Strategy & Marketing Consultants

Number of new Passenger Car (PC) registrations (sales) in Turkey (in '000)

SKP has modeled three possible scenarios for the future of the automotive

sector, bearing in mind the growth effect of auto loan and Exchange rates

Drivers for new passenger car sales/ registrations are primarily GDP per capita, average auto loan rate and FX rate (e.g. USD/TRY)