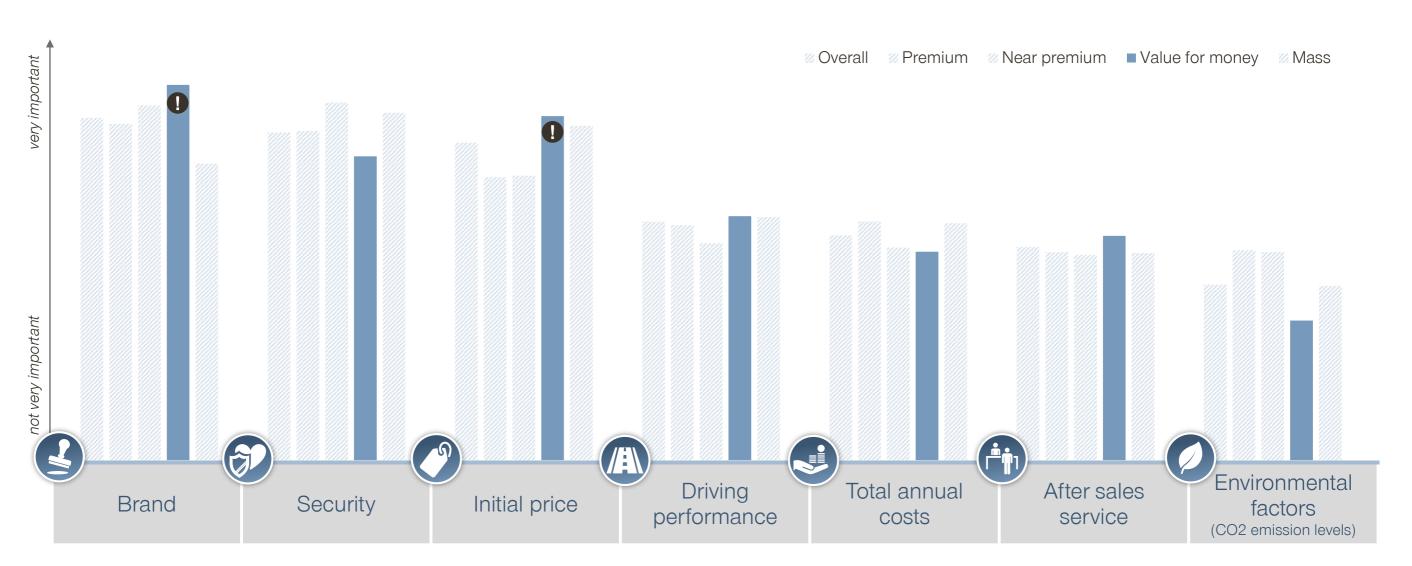

# Value for money car owners pick the best available brand image that is already within their car segment

SIMON • KUCHER & PARTNERS
Strategy & Marketing Consultants

Source: Simon-Kucher & Partners Automotive Research Survey Nov. – Dec. 2020, Q30: Bugün bir otomobil alacak olsanız nasıl veya nereden satın almayı tercih ederdiniz?, Q31: Bugün bir otomobil alacak olsanız, "CEVAP Q26" alacağınızı söylediniz. Otomobil satın alırken aşağıdaki kriterlerden hangileri sizin icin önemlidir?