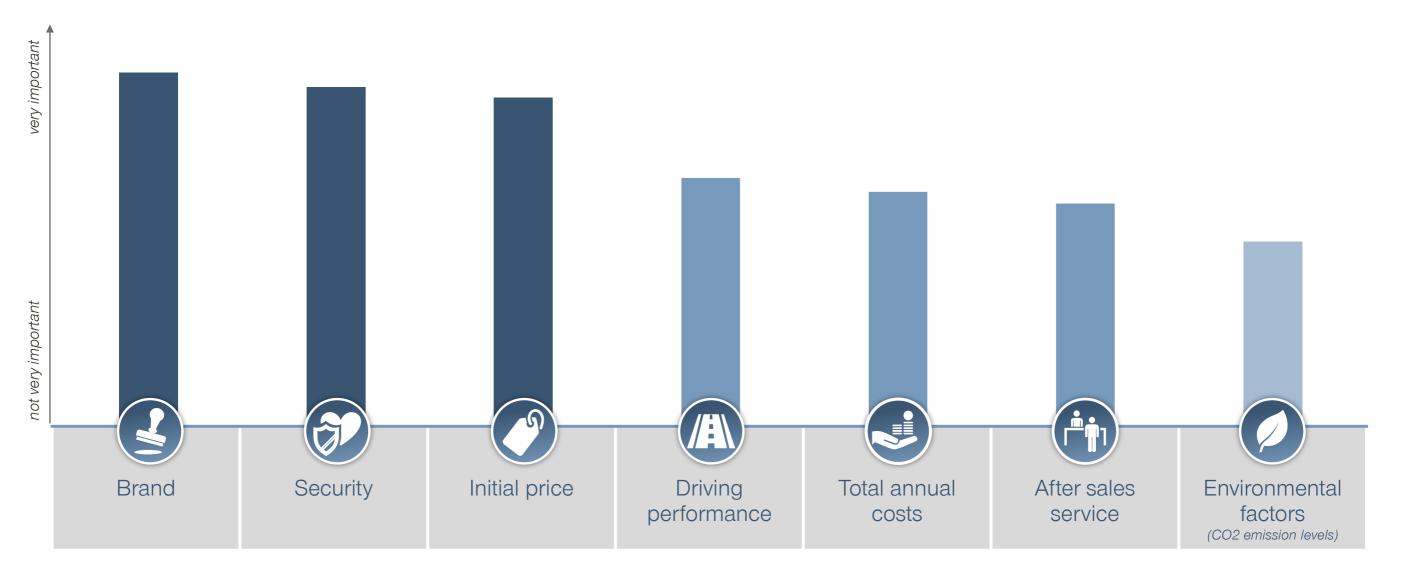

## Consumer decide on 7 different purchasing criteria, 3 of them are the most important in overall view

Source: Simon-Kucher & Partners Automotive Research Survey Nov. - Dec. 2020, Q30: Bugün bir otomobil alacak olsanız, "CEVAP Q26" alacağınızı söylediniz. Otomobil satın alırken aşağıdaki kriterlerden hangileri sizin