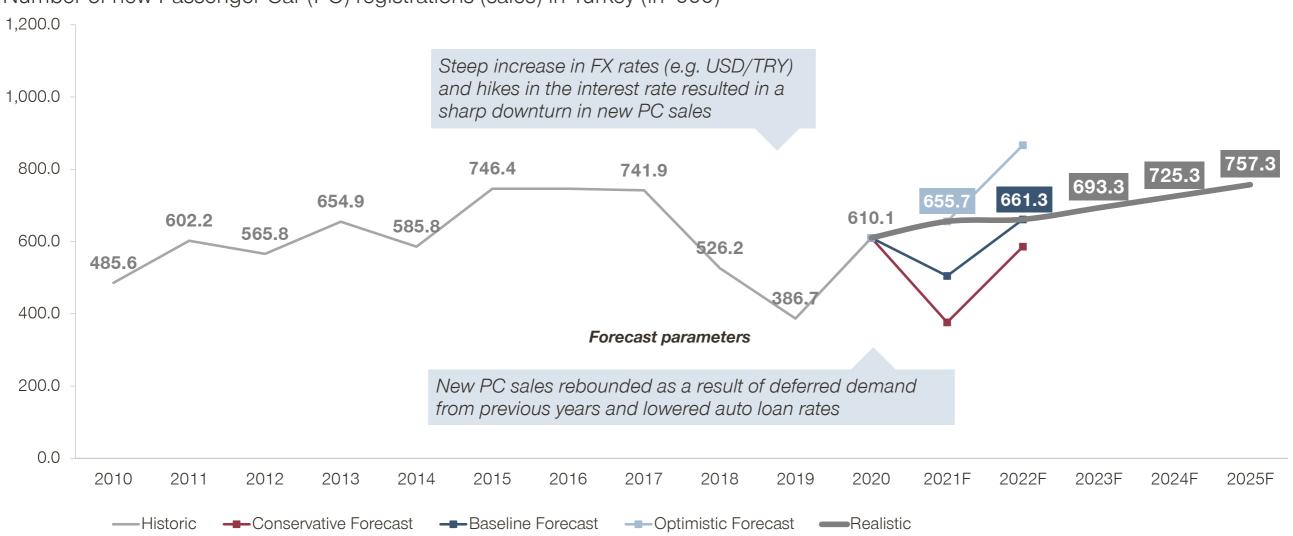

### SKP has modeled three possible scenarios for the future of the automotive sector, bearing in mind the growth effect of auto loan and Exchange rates

Number of new Passenger Car (PC) registrations (sales) in Turkey (in '000)

Drivers for new passenger car sales/ registrations are primarily GDP per capita, average auto loan rate and FX rate (e.g. USD/TRY)

# **DİSTRİBÜTÖRLERİ**

SIMON • KUCHER & PARTNERS Strategy & Marketing Consultants

Number of new Passenger Car (PC) registrations (sales) in Turkey (in '000)

SKP has modeled three possible scenarios for the future of the automotive

sector, bearing in mind the growth effect of auto loan and Exchange rates

Drivers for new passenger car sales/ registrations are primarily GDP per capita, average auto loan rate and FX rate (e.g. USD/TRY)