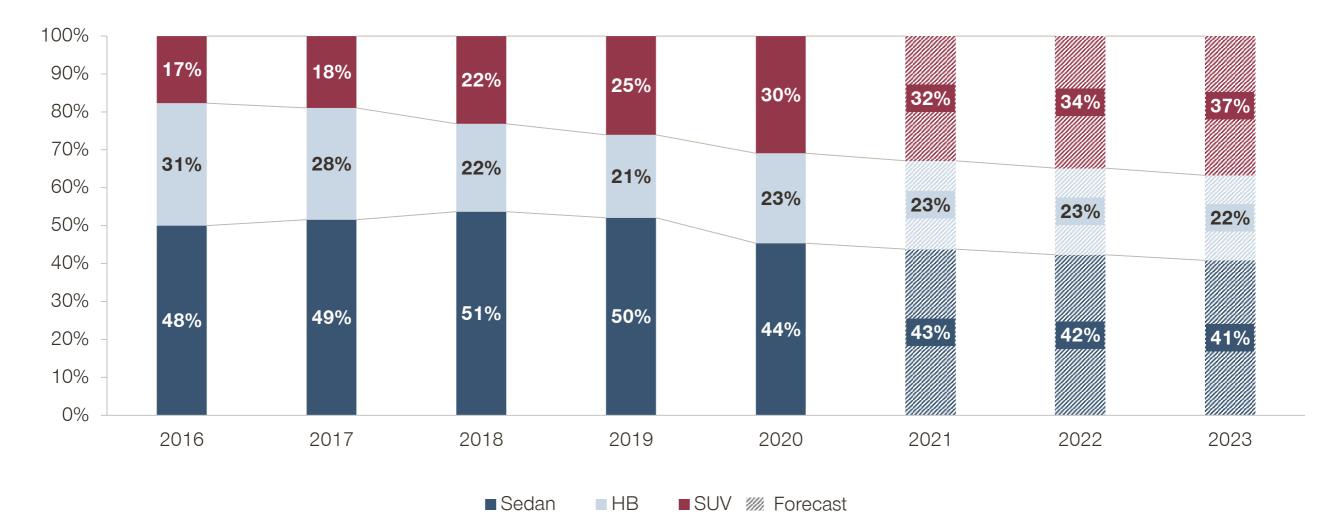

# ...SUV segment will continue to grow, with a lower gear, Sedan will keep its dominance

SIMON • KUCHER & PARTNERS
Strategy & Marketing Consultants

### Turkish Automotive Market Sales Mix by Car Body Type

**Only New Car Sales** 

Source: Simon-Kucher & Partners; Automotive Research Survey Nov. – Dec. 2020, Q12-Current Segment, Q20t: Bir sonraki otomobil alımınızda aşağıdaki araç segmentlerinden hangilerini almayı düşünürsünüz?; ODD, Ocak-Kasım 2020, 2019, 2018, 2017, 2016, segment distribution 2021 and 2022 forecasts have been calculated using the trend of historical data and the 2023 forecast has been calculated by incorporating the results of the SKP survey and consumer preferences.