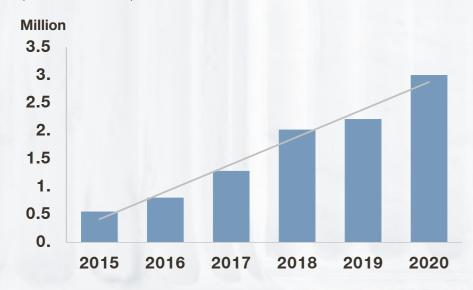

### > In 2020, electric light vehicle sales worldwide broke a record with 3 million units!

> An even greater growth is expected in the coming years in terms of revenue and electric vehicle share.

#### Plug-in electric light vehicle sales worldwide 2015-2020

Global plug-in electric light vehicle sales from 2015 to 2020 (in million units)