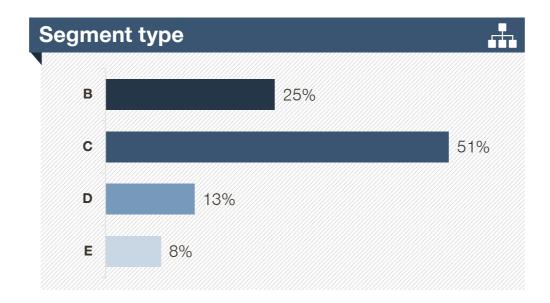

### They WILL have a...

|           |                                                                                                                         | В   | С           | D   | E   | Overa                                           |
|-----------|-------------------------------------------------------------------------------------------------------------------------|-----|-------------|-----|-----|-------------------------------------------------|
| a         | B<br>e.g. Opel Corsa, Volkswagen Polo,<br>Renault Clio, Nissan Micra, Citroen C3,<br>Toyota Yaris, Honda Jazz<br>N: 120 | 68% | <b>32</b> % | ~0% | ~0% |                                                 |
| NOW have  | e.g. Seat Leon, Volkswagen Golf,<br>Volkswagen Jetta, Peugeot 308,<br>Renault Megane, Hyundai i30<br>N: 293             | 6%  | 85%         | 10% | ~0% | * Futu<br>realize                               |
| Consumers | e.g. BMW 3 Serisi, Volkswagen Passat,<br>Audi A4, Mercedes C Sınıfı, Ford<br>Mondeo, Volvo S60, Citroen C5<br>N: 78     | 7%  | 35%         | 55% | 4%  | Since a p                                       |
| S         | e.g. Mercedes E Serisi, BMW 5 Serisi,<br>Jaguar XF, Volvo S80, Saab 9-5,<br>Audi A6                                     | ~0% | 11%         | 13% | 76% | switching<br>it is cruci<br>segment<br>meet the |
|           |                                                                                                                         |     |             |     |     |                                                 |

#### Overall ranking for future consideration\*

#1 C Segment Cars

D Segment Cars

#3 B Segment Cars

#4 E Segment Cars

Since a portion of D and E drivers are considering switching to the C segment, is crucial to provide C-segment models that will meet their expectations.

Source: Simon-Kucher & Partners; Automotive Research Survey Nov. – Dec. 2020, Q12-Current Segment, Q20t: Bir sonraki otomobil alımınızda aşağıdaki araç segmentlerinden hangilerini almayı düşünürsünüz?; ODD, Ocak-Kasım 2020, segment distribution; \*Rows might not add up to 100% due to the exclusion of the other body types.