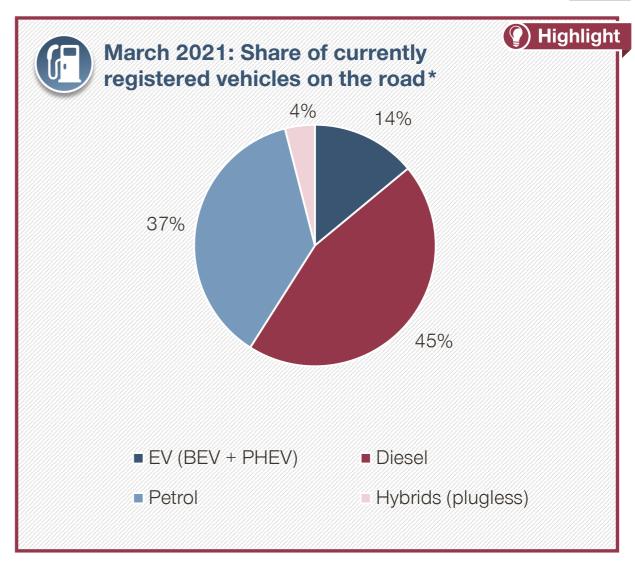

### In Norway: 75% of the vehicles sold in 2020 were EVs and EVs make up 14% of the current cars on the road