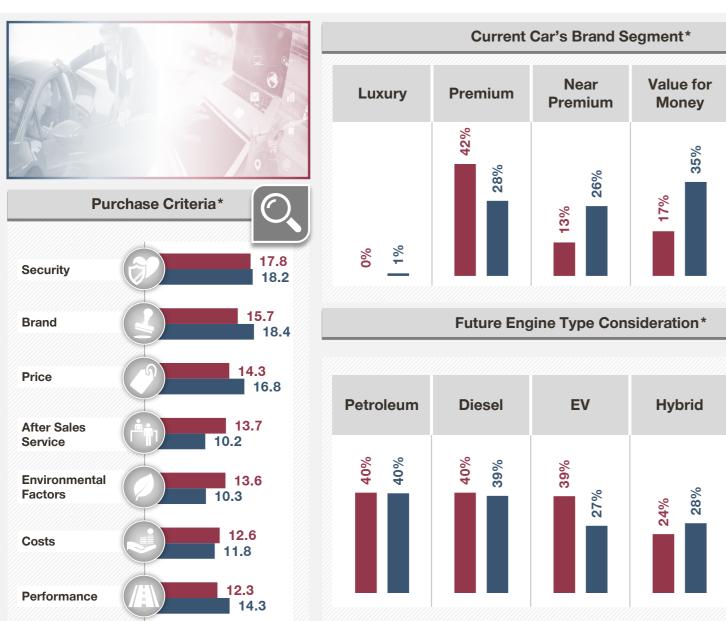

# The Early Adopters segment pays greater attention to environment, service & TCO, less on more traditional aspects such as brand, price or performance

Early adopters constitutes 18% of total market, however...

- 42% of them are premium car owners
- EV preference is **50%** higher vs. heavy traditionalist

Early adopters...

Mass

**LPG** 

- Give **34%** MORE importance to aftersales vs. heavy traditionalist
- Give 32% MORE importance to environmental factors vs. heavy traditionalist
- Give 15% LESS importance to price vs. heavy traditionalist

The omnichannel customer journey has even made its way into habits of heavy traditionalists, while it has been warmly welcomed by Early Adopters

Source: Simon-Kucher & Partners; Automotive Research Survey Results; \*: Samples for Purchase Criteria, Brand Segment and Engine Type Consideration have been filtered by those who wish to purchase a new vehicle