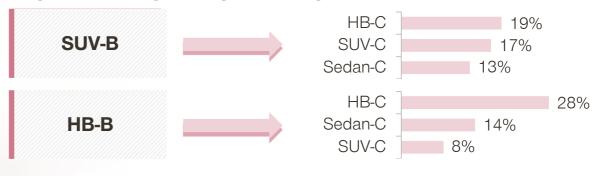

### **Body – Segment Matrix shows the most loyal car owners**

#### Who is SATISFIED with their car?

**Reading example:** Current Sedan-E users is prefers Sedan-E in their future consideration +14.5pp more compared to Sedan segment preference average