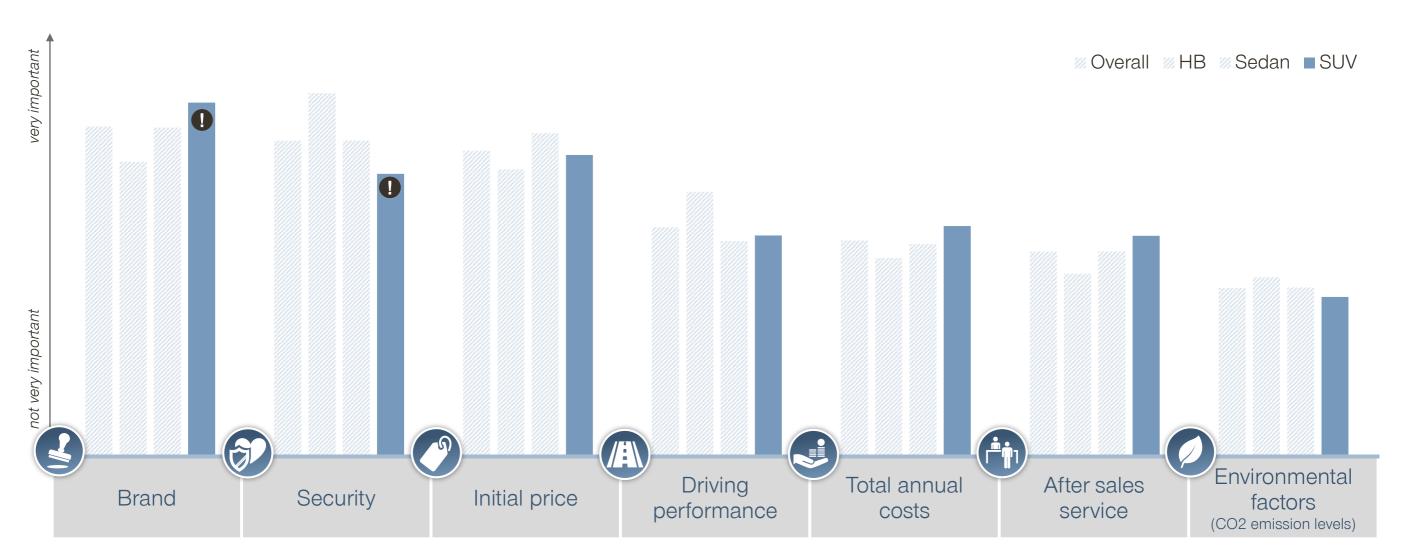

## SUV drivers expect a better brand image than others and security becomes a significantly less important criteria, due to the nature of an SUV car

Source: Simon-Kucher & Partners Automotive Research Survey Nov. - Dec. 2020, Q30: Bugün bir otomobil alacak olsanız, nerden satın alırayı tercih ederdiniz?, Q31: Bugün bir otomobil alacak olsanız nasıl veya nereden satın alırayı tercih ederdiniz?, Q31: Bugün bir otomobil alacak olsanız nasıl veya nereden satın alırayı tercih ederdiniz?, Q31: Bugün bir otomobil alacak olsanız nasıl veya nereden satın alırayı tercih ederdiniz?, Q31: Bugün bir otomobil alacak olsanız nasıl veya nereden satın alırayı tercih ederdiniz?, Q31: Bugün bir otomobil alacak olsanız nasıl veya nereden satın alırayı tercih ederdiniz?, Q31: Bugün bir otomobil alacak olsanız nasıl veya nereden satın alırayı tercih ederdiniz?, Q31: Bugün bir otomobil alacak olsanız nasıl veya nereden satın alırayı tercih ederdiniz?, Q31: Bugün bir otomobil alacak olsanız nasıl veya nereden satın alırayı tercih ederdiniz?, Q31: Bugün bir otomobil alacak olsanız nasıl veya nereden satın alırayı tercih ederdiniz?, Q31: Bugün bir otomobil alacak olsanız nasıl veya nereden satın alırayı tercih ederdiniz.