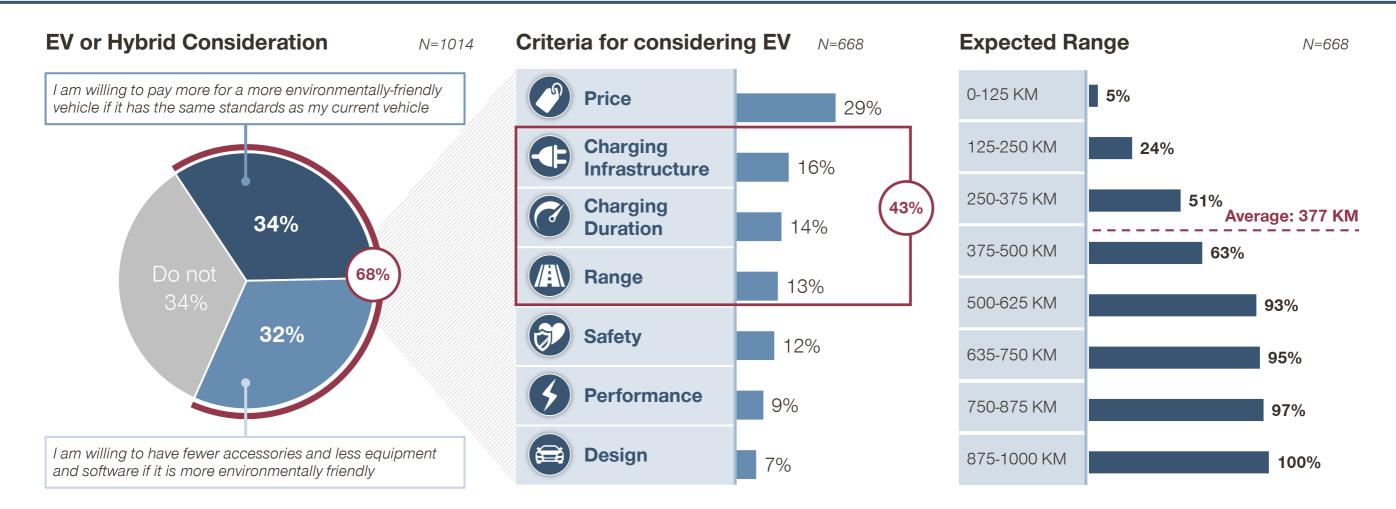

### More than half of consumers are interested in EVs; and charging related concerns are the most important mind changers

SIMON • KUCHER & PARTNERS Strategy & Marketing Consultants

### **Turkey's Road to Vehicle Electrification**

Compared to global benchmarks, Turkey has a long way to go in the adoption of Electric Vehicles, survey results can shed a light on the path Turkey will take by helping understand consumer behavior and expectations.

Source: Simon-Kucher & Partners; Q44: Aşağıdaki ifadelerden hangisi sizin bu konudaki fikrinizi en iyi yansıtıyor?; Q46: Bir sonraki otomobil satın alımınızda elektrik motorlu bir araç satın almayı düşündüğünüzü varsayalım. Elektrikli bir otomobil satın alırken aşağıdaki kriterler sizin için ne kadar önemlidir?; q47: Bu aracın menzili sizce kaç kilometre olmalıdır?; q53: Bir sonraki otomobil satın alımınızda elektrik motorlu bir arac satın almavı düsünmediğinizi varsayalım. Elektrikli bir otomobil satın alma kararınızda asağıdaki kriterler ne kadar etkilidir?; TEHAD