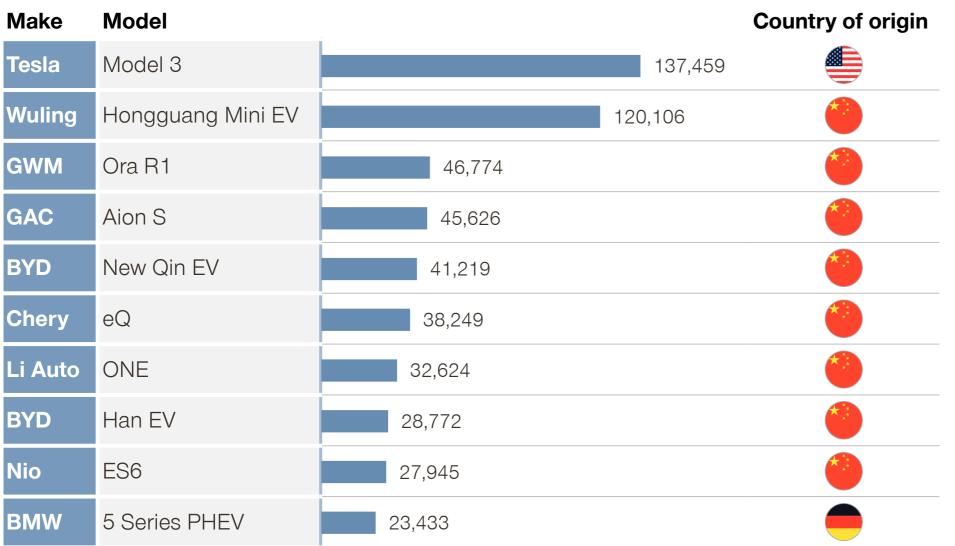

### Chinese brands own the domestic EV market in China

### Top 10 EV models by sales volume in China 2020 full year

- Only two foreign brands Tesla and BMW made it to the Top 10
- A wake-up call for German carmakers, which have been selling over 1/3 of their cars in China
- Last but not least, Chinese EV players are on their way to Europe!