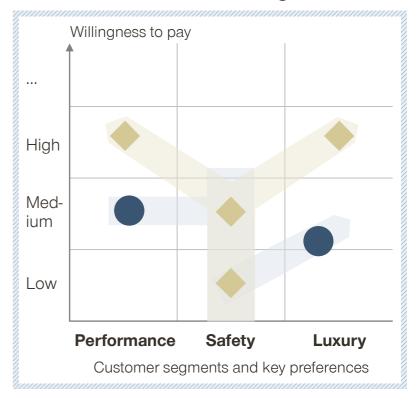

# Mass drivers look for a cheaper and safer alternatives within its car segment

SIMON • KUCHER & PARTNERS
Strategy & Marketing Consultants

Source: Simon-Kucher & Partners Automotive Research Survey Nov. – Dec. 2020, Q30: Bugün bir otomobil alacak olsanız nasıl veya nereden satın almayı tercih ederdiniz?, Q31: Bugün bir otomobil alacak olsanız, "CEVAP Q26" alacağınızı söylediniz. Otomobil satın alırken aşağıdaki kriterlerden hangileri sizin icin önemlidir?

# Value for money car owners pick the best available brand image that is already within their car segment

SIMON • KUCHER & PARTNERS
Strategy & Marketing Consultants

Source: Simon-Kucher & Partners Automotive Research Survey Nov. – Dec. 2020, Q30: Bugün bir otomobil alacak olsanız nasıl veya nereden satın almayı tercih ederdiniz?, Q31: Bugün bir otomobil alacak olsanız, "CEVAP Q26" alacağınızı söylediniz. Otomobil satın alırken aşağıdaki kriterlerden hangileri sizin icin önemlidir?