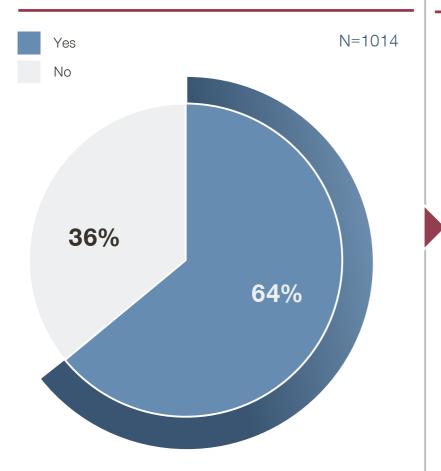

# In November and December 2020, we surveyed 1,000+ consumers in the automotive sector about their preferences