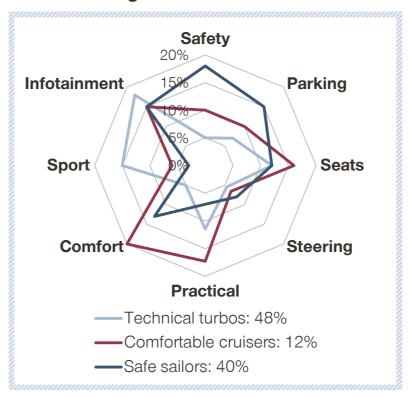

## SUV drivers expect a better brand image than others and security becomes a significantly less important criteria, due to the nature of an SUV car

Source: Simon-Kucher & Partners Automotive Research Survey Nov. - Dec. 2020, Q30: Bugün bir otomobil alacak olsanız, nerden satın alırayı tercih ederdiniz?, Q31: Bugün bir otomobil alacak olsanız nasıl veya nereden satın alırayı tercih ederdiniz?, Q31: Bugün bir otomobil alacak olsanız nasıl veya nereden satın alırayı tercih ederdiniz?, Q31: Bugün bir otomobil alacak olsanız nasıl veya nereden satın alırayı tercih ederdiniz?, Q31: Bugün bir otomobil alacak olsanız nasıl veya nereden satın alırayı tercih ederdiniz?, Q31: Bugün bir otomobil alacak olsanız nasıl veya nereden satın alırayı tercih ederdiniz?, Q31: Bugün bir otomobil alacak olsanız nasıl veya nereden satın alırayı tercih ederdiniz?, Q31: Bugün bir otomobil alacak olsanız nasıl veya nereden satın alırayı tercih ederdiniz?, Q31: Bugün bir otomobil alacak olsanız nasıl veya nereden satın alırayı tercih ederdiniz?, Q31: Bugün bir otomobil alacak olsanız nasıl veya nereden satın alırayı tercih ederdiniz?, Q31: Bugün bir otomobil alacak olsanız nasıl veya nereden satın alırayı tercih ederdiniz.

## The young generation (20 – 30) gives less importance to security but more on total annual costs, after-sales service and environmental factors

Source: Simon-Kucher & Partners Automotive Research Survey Nov. - Dec. 2020, Q30: Bugün bir otomobil alacak olsanız, nerden satın alırayı tercih ederdiniz?, Q31: Bugün bir otomobil alacak olsanız nasıl veya nereden satın alırayı tercih ederdiniz?, Q31: Bugün bir otomobil alacak olsanız nasıl veya nereden satın alırayı tercih ederdiniz?, Q31: Bugün bir otomobil alacak olsanız nasıl veya nereden satın alırayı tercih ederdiniz?, Q31: Bugün bir otomobil alacak olsanız nasıl veya nereden satın alırayı tercih ederdiniz?, Q31: Bugün bir otomobil alacak olsanız nasıl veya nereden satın alırayı tercih ederdiniz?, Q31: Bugün bir otomobil alacak olsanız nasıl veya nereden satın alırayı tercih ederdiniz?, Q31: Bugün bir otomobil alacak olsanız nasıl veya nereden satın alırayı tercih ederdiniz?, Q31: Bugün bir otomobil alacak olsanız nasıl veya nereden satın alırayı tercih ederdiniz?, Q31: Bugün bir otomobil alacak olsanız nasıl veya nereden satın alırayı tercih ederdiniz?, Q31: Bugün bir otomobil alacak olsanız nasıl veya nereden satın alırayı tercih ederdiniz.