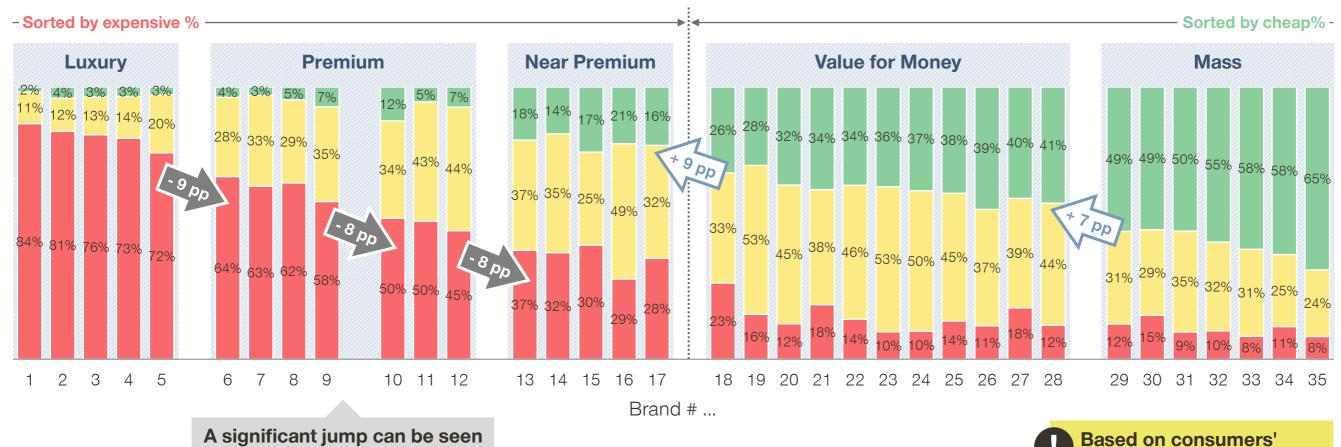

### Brand segment through price PERCEPTION reveals 5 main brand segments and 2 subgroups below 'Premium'

SIMON • KUCHER & PARTNERS Strategy & Marketing Consultants

### **Consumer Price Perception of Brands**

N = 1014

Too expensive that the car cannot be purchased

The price of the car is at a purchasable level

jumps in price perception, it is possible to identify five segments of OEMs.

within the «Premium» group